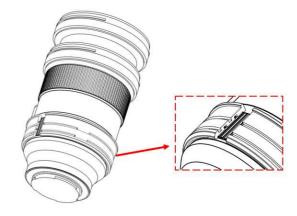

### **CONTROLLING THE GEAR**

 The SSF2470-Z Zoom Gear can be controlled by zoom/focus knob of the housing.

After mount the camera and lens (with gears installed) on the housing, confirm that the zoom/focus knobs operate correctly.