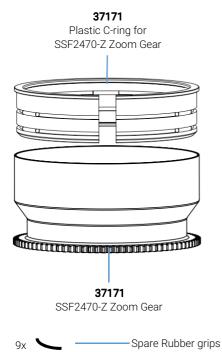

#### **IDENTIFICATION OF PARTS**

## MOUNTING THE GEAR ON A LENS

 Insert the plastic C-ring for zoom gear as shown and place it over the lens

Insert the SSF2470-Z Zoom Gear on the plastic C-ring until it reaches the flange of the plastic C-ring.

 The tightness between the both gears and the lens can be adjusted by removing or adding rubber grips on either sides of the plastic C-ring, spare rubber grips are included in the package.