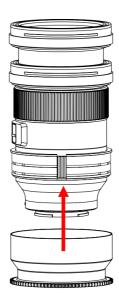

## MOUNTING THE GEAR ON A LENS

 Insert the plastic C-ring for zoom gear as shown and place it over the lens

Insert the SSF2470-Z Zoom Gear on the plastic C-ring until it reaches the flange of the plastic C-ring.